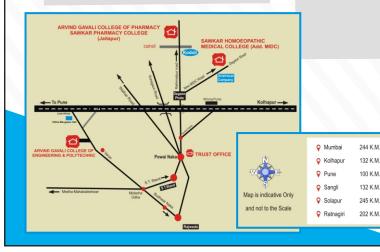

| र्सम्<br>स                                                                                                                                                                                                                                                     |

#### • Organizing Committee

Prof. Mrs.A.P.Sawant Prof. S.P. Patil Prof. D.B. Jagtap Porf. B.M. Nayak Prof. S.S.Jadhav Prof. A.D.Kasture

• Paper Review Committee

Prof. S.S.Shivdas Prof. Ms.S.Y. Mulla Porf. A.B.Kolekar Prof. S.S.Patil Prof. B.G. Nelogal

### © Co-ordinators

Prof. A.V. Gujar Prof. V.C.Khade Prof. P.A.Pathak Prof. M.V.Matkar Prof. Somesha NSR Prof. O.A.Khairmode Prof. V.J.Kadam

# Student Co-ordinators

Ms.Durga Chavan Mr. Ajay Kakade Ms.Poonam Chavan Ms.Sanyojita Bhaskar Ms.Rutuja Dhanawade Mr.Raj Patil



### About Conference

International Conference on Innovations and Recent Trends in Engineering (ICIRTE-20) April 11,2020

Arvind Gavali College of Engineering is organizing the International Conference on Innovations and Recent Trends in Engineering (ICIRTE-20).

The Conference provides a platform for under-graduate and post-graduate engineering students, faculty members, research scholars, and scientists to present their ideas and concepts pertaining to recent innovations in engineering.

The conference also provides an opportunity for discussion on the solutions related to recent environmental issues such as pollution, flood, and disaster management from an engineering point of view. Conferance address issue on the emerging fields such as Internet of things (IoT), artificial intelligen